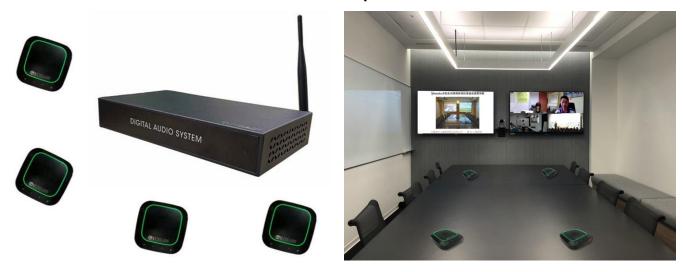

The master can be connected with active speaker interface and 4 omnidirectional microphones based on 2.4G wireless cascade. It also supports wireless handheld microphone local amplification, which is widely used in large conferences, it can also be used normally in just about any business, leisure and entertainment venues.

### Product parameter

**Size**Master: 267\*145\*51mm
Single mic: 110\*110\*25mm

Weight:

Master: 1044g Single mic: 236g

interface

B type USB interface 6.5mm audio jack

6.5mm handheld microphone

interface

Handheld microphone receiver

charging port

Hand-held microphone volume

adjustment knob

Antenna interface

DC power interface

Wireless omnidirectional microphone

Audio bandwidth is 100-16KHz