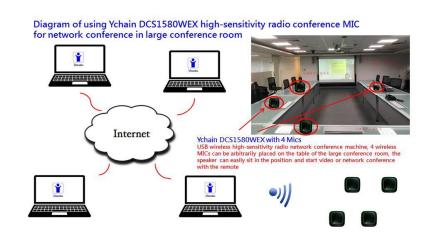

The master can be connected with active speaker interface and 4 omnidirectional microphones based on 2.4G wireless cascade. It also supports wireless handheld microphone local amplification, which is widely used in large conferences, it can also be used normally in just about any business, leisure and entertainment venues.

## Intelligent audio processing:

Adopting the latest audio network voice processing technology, including digital audio processing, dynamic noise reduction processing, industry-leading 384ms echo cancellation, full-duplex voice calls, 360° omni-directional pickup, etc. The effective pickup radius of a single omnidirectional microphone can reach 2m . Two-way, natural and smooth meetings can be conducted at the same time, giving users a high-quality meeting experience.